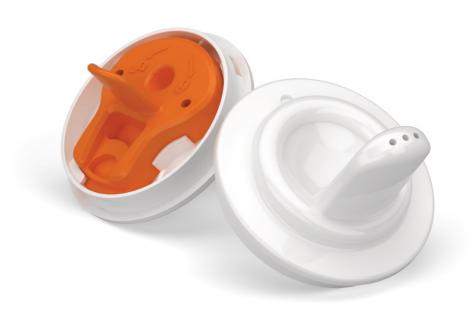

#### **Bite resistant spouts**

Bite resistant spouts

#### Patented non-spill valve

Easy to sip, easy to clean

#### What is included

Bite resistant spout: 2 pcs Silicone valve: 1 pcs Valve retainer: 1 pcs