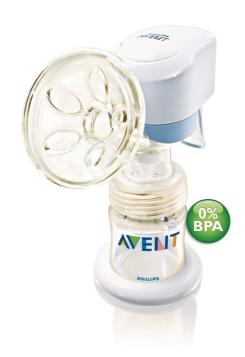

### Electric breast pump inspired by nature

The unique Philips Avent BPA-Free electric breast pump is designed with an electronic memory that puts you in control by learning and continuing your personal pumping style.