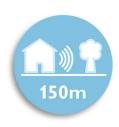

# 150m Range

- · Cordless and portable parent unit
- · Digital link confirmation and sound level lights
- · Easy to position camera