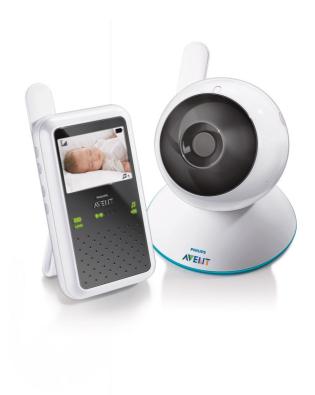

# Crystal clear vision with digital baby monitor

The Philips Avent SCD600/10 makes you see and hear your baby with the latest technology in baby video monitoring  $\frac{1}{2}$ 

# **Crystal clear vision**

Easy monitoring of you baby with the high resolution digital quality colour screen

# **Positioning camera**

This Philips Avent baby monitor has an easy to position camera to make sure you get the best view of your child