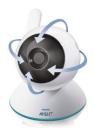

# Infra-red night vision

Infra-red night vision enabling you to see your baby round the clock

# **Positioning camera**

This Philips Avent baby monitor has an easy to position camera to make sure you get the best view of your child