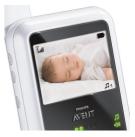

# Crystal clear vision with digital baby monitor

The Philips Avent SCD600/10 makes you see and hear your baby with the latest technology in baby video monitoring  $\frac{1}{2}$ 

# **Crystal clear vision**

Easy monitoring of you baby with the high resolution digital quality colour screen