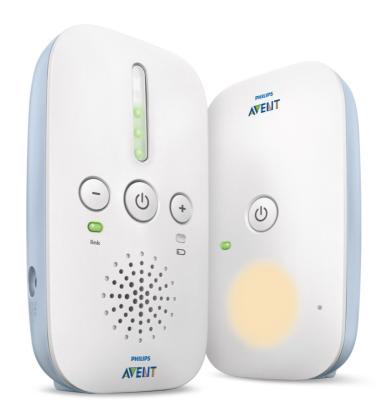

### Comforting and soothing your baby

· Comforting nightlight

**DECT Baby Monitor** 

#### Sound activation 5 LED lights

Lights are activated to indicate the level of sound in your baby's room. Even when the Parent Unit is muted.

# **Comforting nightlight**

Your baby may still be restless when you first put them to bed. Help soothe and calm your baby to sleep with the warm tranquil glow of the nightlight.