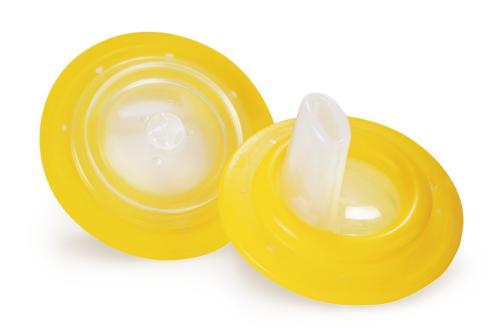

## Fast flow spout

### Non-spill, easy-sip spout

The Philips Avent Fast Flow spouts are designed to be bite resistant with a faster flow for older toddlers. With easy-sip and easy to clean non-spill valve.

#### Total convenience

· Interchangeable

Fast Flow spouts SCF148/52