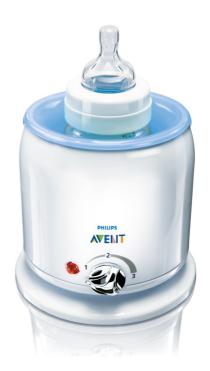

### Bottle warmer that is fast and easy to use

The fast, safe way to warm expressed milk and baby food, the Philips Avent Electric feeding bottle and Baby Food Warmer warms 125ml/4oz milk at room temperature in around 4 minutes.

#### Fast and easy to use

- · Just add water and select setting
- Warms up a 125ml/ 4oz bottle in 4 min!

What is included

Bottle and baby food warmer: 1 pcs

**Development stages** 

Stages: 0 - 6 months, 6 - 12 months

**Compatibility** 

Philips-Avent range compatible: All bottles, magic cups & jars

Design

Easy to use: Set easy modes with dial knob