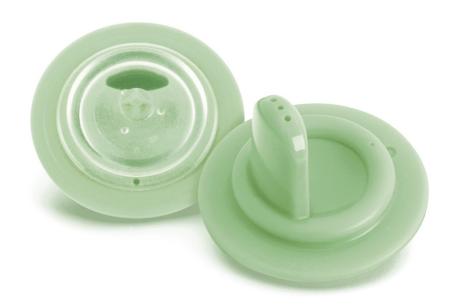

# Hard spout

### Non-spill, easy-sip spout

The Philips Avent Hard Spouts are designed for toddlers that start teething to be more resistant and durable. With easy-sip and easy to clean non-spill valve.

#### Ideal for teething babies

• Hard spout

#### Controls flow to avoid spillage

• Patented non-spill valve