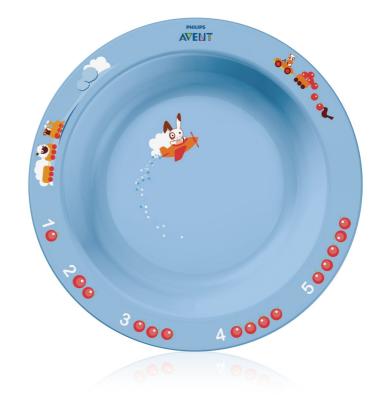

#### Anti-slip base

Anti-slip base - helps prevent spills

#### Easy-scoop sides

Easy-scoop sides - ideal for self-feeding

**Easy clean** Easy-clean and dishwasher safe

**Educational storytelling** Educational storytelling designs

### Large size bowl

Large size bowl - perfect for your growing toddler

SCF704/01