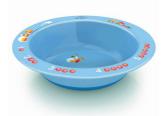

### Fun learning for baby's first meal

• Educational storytelling designs

### Perfect for first feeding and snacks

- Anti-slip base helps prevent spills
- Easy-scoop sides ideal for self-feeding
- Large size bowl perfect for your growing toddler

### Toddler bowl big 12m+

#### Anti-slip base

Anti-slip base - helps prevent spills

#### Easy-scoop sides

Easy-scoop sides - ideal for self-feeding

**Easy clean** Easy-clean and dishwasher safe

**Educational storytelling** Educational storytelling designs

### Large size bowl

Large size bowl - perfect for your growing toddler

SCF704/01