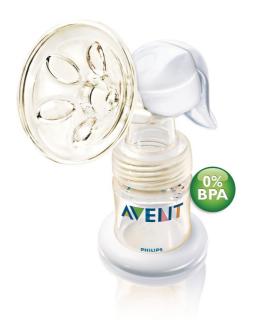

### Breast pump inspired by nature

The unique Philips Avent BPA Free Manual Breast Pump assures you enhanced efficiency, being clinically proven to express more milk than a hospital electric breast pump.

#### **Clinically proven effective**

Patented Let-down Massage Cushion

#### Flexible and portable

· Easy to assemble and use