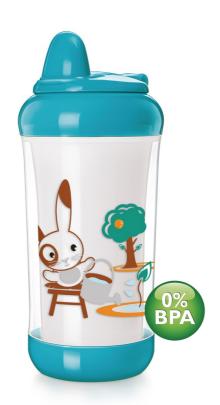

# Keeps drinks fresh for longer

### Non-spill bite resistant spout

The Philips AVENT Insulated Cup is ideal for when you're out and about. This stylish animal-themed cup keeps drinks fresh for longer. Includes a bite-resistant spout and a non-spill valve.

#### Non-spill

· Non-spill spout with patented valve

#### Easy-sin

• Faster flow and bite resistant spout

#### Flip-top lid

• Flip-top lid for hygienic leak-proof transport