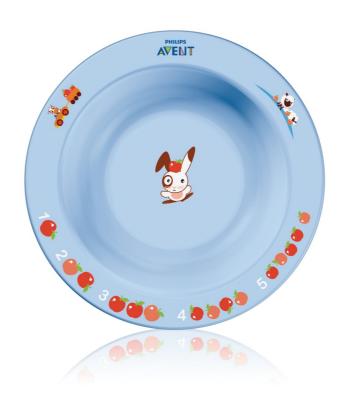

#### Perfect for first feeding and snacks

- 2 bowl sizes for dinner, snacks and desserts
- Anti-slip base helps prevent spills
- Easy-scoop sides ideal for self-feeding

#### Anti-slip base

Anti-slip base - helps prevent spills

#### Easy-scoop sides

Easy-scoop sides - ideal for self-feeding

#### 2 bowl sizes

2 bowl sizes - for dinner, snacks and desserts

#### **Educational storytelling**

Educational storytelling designs