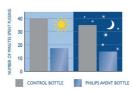

#### Significantly reduces fussing

Sleep and nutrition are vital to your baby's health and happiness. A randomised clinical trial was carried out to see whether infant baby bottle design affects "infant behavior". The Philips Avent Classic baby bottle was shown to significantly reduce fussing by approximately 28 minutes a day as compared to the comparator bottle (46 min vs 74 min, p=0.05) This was especially true during the night-time.\*\*