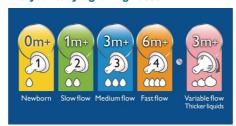

#### To fit your baby's growing needs

• Five different nipple flow rates are available

#### Fits your baby's growing needs

Five different nipple flow rates are available.