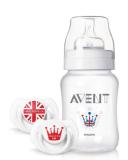

## LIMITED EDITION

The royal collection SCD683/31 by Philips Avent including 1 Classic 9 oz feeding bottle and two white classic soothers 6-18m.