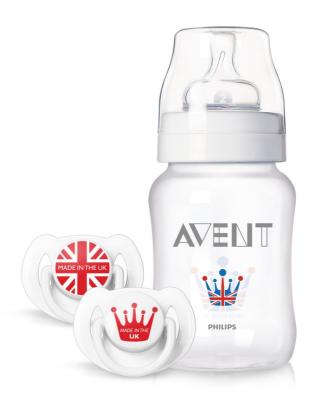

## LIMITED EDITION

The royal collection SCD683/31 by Philips Avent including 1 Classic 9 oz feeding bottle and two white classic soothers 6-18m.

#### What is included

Silicone Pacifier: 2 pcs