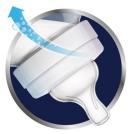

### Air goes into the bottle, not baby's tummy

· Clinically proven anti-colic system

#### Unique anti-colic system

As your baby feeds, the unique valve on the nipple flexes to allow air into the bottle instead of your baby's tummy.\*