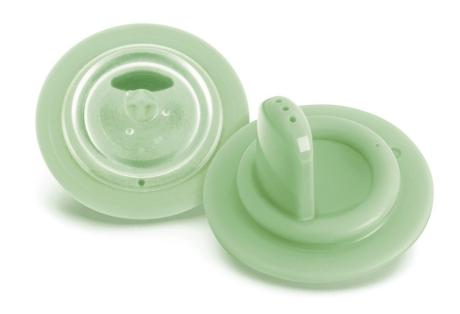

## Hard spout

Non-spill, easy-sip

The Philips AVENT Hard Spouts are designed for toddlers that start teething to be more resistant and durable. With easy-sip and easy to clean non-spill valve.

### Ideal for teething babies

· Hard spout

#### Controls flow to avoid spillage

· Patented non-spill valve

#### Total convenience

· Interchangeable

Hard spouts SCF147/82