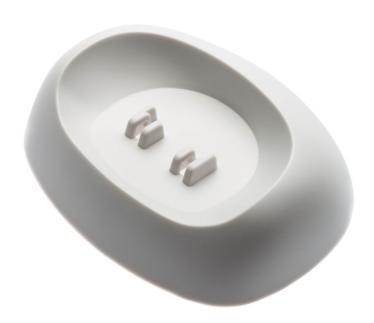

# Charging cradle (all countries)

Find matching products on the specifications tab

Conveniently recharge your parent unit on the docking station. Place it in your bedroom for easy charging at night, or use it as a stand during the day.