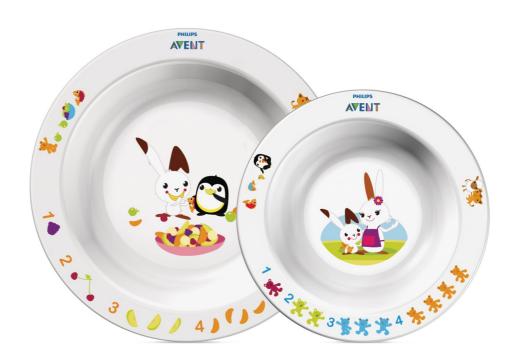

#### Fun learning for baby's first meal

· Educational storytelling designs

#### Perfect for first feeding and snacks

- 2 bowl sizes for dinner, snacks and desserts
- · Anti-slip base helps prevent spills
- Easy-scoop sides ideal for self-feeding

#### 2 bowl sizes

2 bowl sizes - for dinner, snacks and desserts

#### **Educational storytelling**

Educational storytelling designs