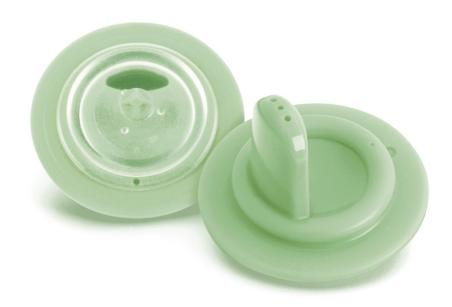

# Hard spout

### Non-spill, easy-sip spout

The Philips Avent Hard Spouts are designed for toddlers that start teething to be more resistant and durable. With easy-sip and easy to clean non-spill valve.

#### Ideal for teething babies

• Hard spout

#### Controls flow to avoid spillage

• Patented non-spill valve

#### Total convenience

• Interchangeable