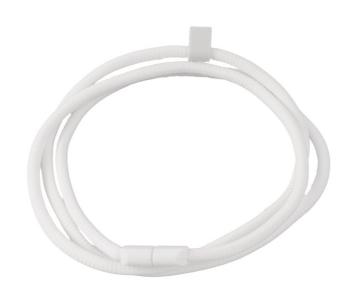

# Neck strap for baby monitor

Find matching products on the specifications tab

Allows you to carry the parent unit around your neck