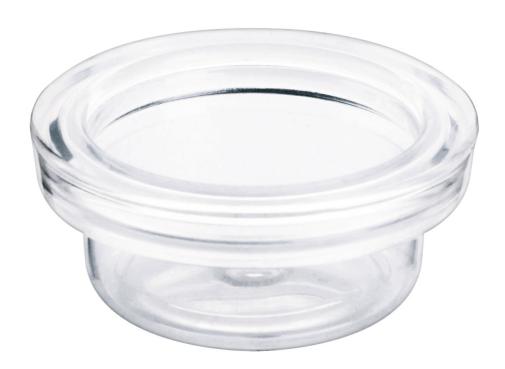

## To bring about vacuum in a manual breast pump

Find matching products on the specifications tab

This Philips Avent SCF159/02 silicone diaphragm and stem creates vacuum in your twin electric breast pump.