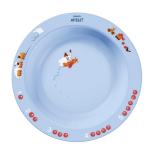

## Fun learning for baby's first meal

• Educational storytelling designs

# Perfect for first feeding and snacks

- 2 bowl sizes for dinner, snacks and desserts
- Anti-slip base helps prevent spills
- Easy-scoop sides ideal for self-feeding

#### **Educational storytelling**

Educational storytelling designs