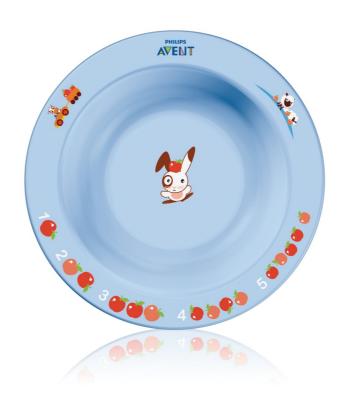

# Perfect for first feeding and snacks

- 2 bowl sizes for dinner, snacks and desserts
- Anti-slip base helps prevent spills
- Easy-scoop sides ideal for self-feeding

#### Anti-slip base

Anti-slip base - helps prevent spills

### Easy-scoop sides

Easy-scoop sides - ideal for self-feeding

#### 2 bowl sizes

2 bowl sizes - for dinner, snacks and desserts

#### **Educational storytelling**

Educational storytelling designs