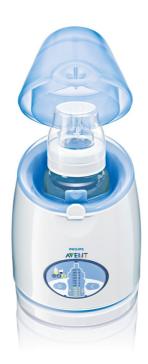

# Ultra fast, multiple warming options

The Digital Bottle and Baby Food Warmer makes it easy to warm your baby's feed quickly and safely. The advanced technology automatically calculates the warming time. Just select a few starting options and let the Bottle Warmer do the rest.

## Rapid warming time

· Controlled steam heats quickly and evenly

### Heats safely and evenly

· Automatically calculates warming time

#### **Keeps you informed**

· Easy to use digital display