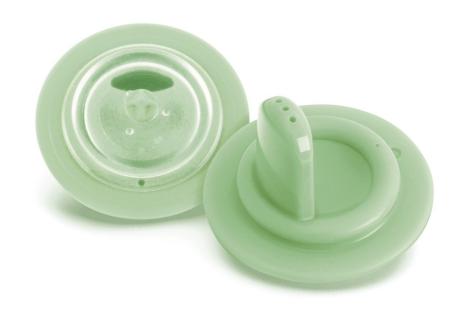

### Non-spill, easy-sip spout

The Philips Avent Hard Spouts are designed for toddlers that start teething to be more resistant and durable. With easy-sip and easy to clean non-spill valve.

### Ideal for teething babies

· Hard spout

#### Controls flow to avoid spillage

· Patented non-spill valve

#### **Total convenience**

· Interchangeable

Hard spouts SCF147/82