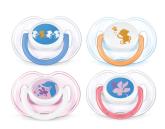

### Classic pacifier

For essential comfort

0-6m

Orthodontic & BPA-Free

2-pack

### Pacifier with bright, colorful designs

Help meet your little one's essential soothing needs around the clock with the Philips Avent Classic pacifier. Available in a range of colors, our orthodontic collapsible nipple respects your baby's natural oral development.