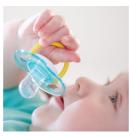

### Pacifier with bright, colorful designs

Help meet your little one's essential soothing needs around the clock with the Philips Avent Classic pacifier. Available in a range of colors, our orthodontic collapsible nipple respects your baby's natural oral development.

### Comfortable soft silicone nipple

- $\cdot$  9 out of 10 babies accept our pacifiers\*
- Designed for natural oral development

#### **Orthodontic nipple**

Our collapsible silicone nipple has a symmetrical shape that respects your baby's palate, teeth and gums as he or she grows.