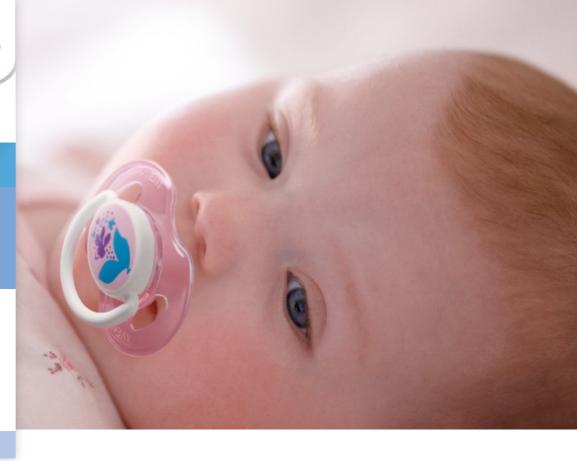

### Pacifier with bright, colorful designs

Help meet your little one's essential soothing needs around the clock with the Philips Avent Classic pacifier. Available in a range of colors, our orthodontic collapsible nipple respects your baby's natural oral development.

### Comfortable soft silicone nipple

- $\cdot$  9 out of 10 babies accept our pacifiers\*
- Designed for natural oral development