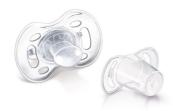

### Hygiene

Snap-on protective cap

### **Snap-on protective cap**

To keep sterilized nipples hygienic

# Specifications

Country of origin

England

What is included

Silicone Pacifier: 2 pcs

Snap-on protective cap: 2 pcs

**Development stages** 

Stages: 0 - 6 months