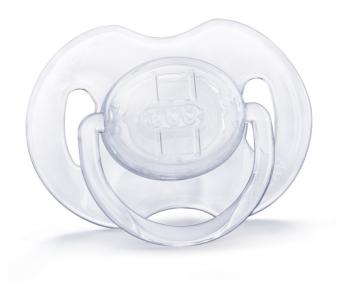

# Stylish design, crystal clear look.

Avent orthodontic, collapsible and symmetrical nipples respect the natural development of baby's palate, teeth and gums . All Avent pacifiers are made of silicone and are taste and odour-free. Colours are subject to change.

### **Orthodontic nipple**

 $\bullet \ \ \text{Orthodontic, symmetrical collapsible nipple}$ 