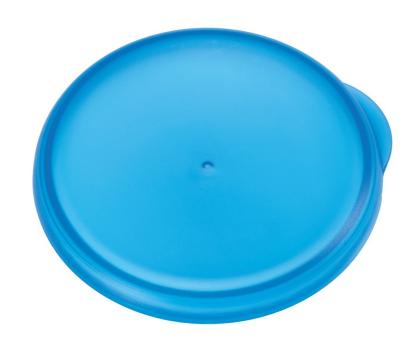

## Blue cap to seal your grown up cup

Find matching products on the specifications tab

Prevents the cup from leaking, while on the go