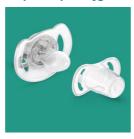

# Comfortable soft silicone nipple

· Designed for natural oral development

### **Orthodontic nipple**

Our collapsible silicone nipple has a symmetrical shape that respects your baby's palate, teeth and gums as he or she grows.

#### Snap-on cap for hygiene

When the pacifier isn't in use, simply snap on the cap before storing to keep the nipple safe and clean.