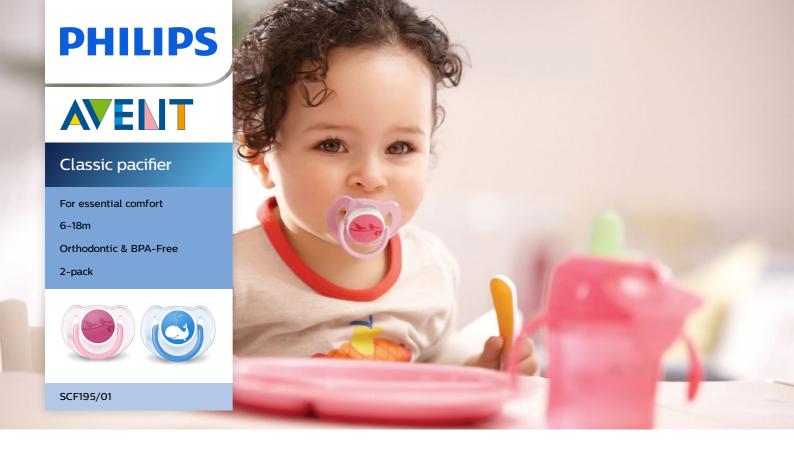

# Designed for your baby's everyday comfort needs

# Pacifier with bright, colorful designs

Help meet your little one's essential soothing needs around the clock with the Philips Avent Classic pacifier. Available in a range of colors, our orthodontic collapsible nipple respects your baby's natural oral development.

# Comfortable soft silicone nipple

· Designed for natural oral development

### **Orthodontic nipple**

Our collapsible silicone nipple has a symmetrical shape that respects your baby's palate, teeth and gums as he or she grows.