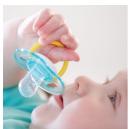

# **Security handle**

Our security handle lets you easily remove your baby's pacifier at any time. Even little hands can grab it!

#### Safety & Hygiene

- · Security handle for easy removal
- · Snap-on cap helps keep your baby's pacifier clean