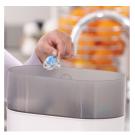

#### Easy to clean

• Easy to sterilize for extra hygiene

#### Easy to sterilize

Keeping your little one's Soothies and pacifiers clean is easy. Simply put them in your sterilizer or submerge in boiling water.