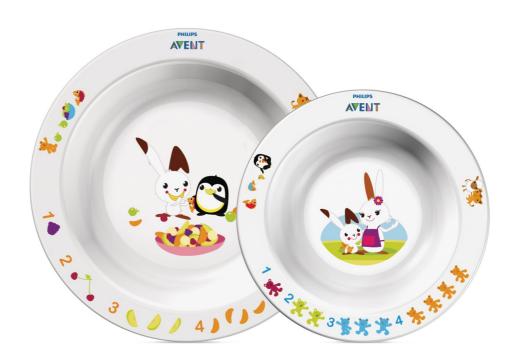

#### Fun learning for baby's first meal

· Educational storytelling designs

#### Perfect for first feeding and snacks

- 2 bowl sizes for dinner, snacks and desserts
- · Anti-slip base helps prevent spills
- Easy-scoop sides ideal for self-feeding

#### 2 bowl sizes

2 bowl sizes - for dinner, snacks and desserts

### **Educational storytelling**

Educational storytelling designs