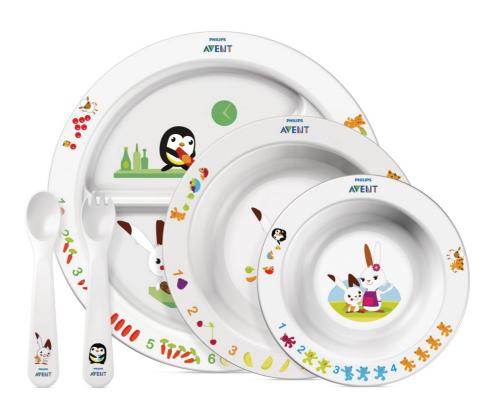

#### Complete set to follow your child's development

- · Anti-slip base helps prevent spills
- ${}^{\centerdot}$  Easy-grip for little hands ideal for self-feeding
- · Deep scoop spoon and fork

#### What is included

Divider plate: 1 pcs Big bowl: 1 Small bowl: 1 pcs Toddler Fork: 1 Toddler Spoon: 1