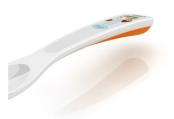

#### Complete set to follow your child's development

- · Anti-slip base helps prevent spills
- ${}^{\centerdot}$  Easy-grip for little hands ideal for self-feeding
- · Deep scoop spoon and fork

#### Deep scoop spoon and fork

Deep scoop spoon and fork