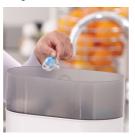

### Easy to clean

• Easy to sterilize for extra hygiene

#### Easy to sterilize

Keeping your little one's Soothies and pacifiers clean is easy. Simply put them in your sterilizer or submerge in boiling water.

SCF197/03