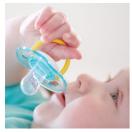

### **Orthodontic nipple**

Our collapsible silicone nipple has a symmetrical shape that respects your baby's palate, teeth and gums as he or she grows.