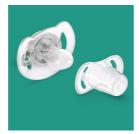

### **Classic** pacifier

For essential comfort 6-18m Orthodontic & BPA-Free 2-pack

### Pacifier with bright, colorful designs

Help meet your little one's essential soothing needs around the clock with the Philips Avent Classic pacifier. Available in a range of colors, our orthodontic collapsible nipple respects your baby's natural oral development.

### Comfortable soft silicone nipple

Designed for natural oral development

### **Orthodontic nipple**

Our collapsible silicone nipple has a symmetrical shape that respects your baby's palate, teeth and gums as he or she grows.