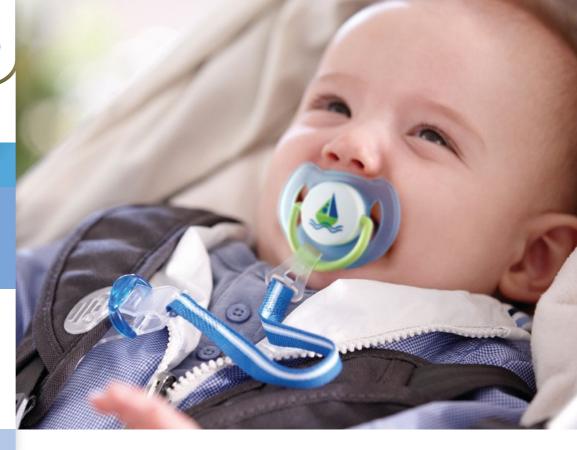

### Security handle

Our security handle lets you easily remove your baby's pacifier at any time. Even little hands can grab it!

### Pacifier with bright, colorful designs

Help meet your little one's essential soothing needs around the clock with the Philips Avent Classic pacifier. Available in a range of colors, our orthodontic collapsible nipple respects your baby's natural oral development.