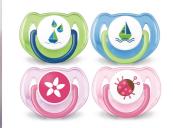

### **Classic** pacifier

For essential comfort 6-18m Orthodontic & BPA-Free 2-pack

### Pacifier with bright, colorful designs

Help meet your little one's essential soothing needs around the clock with the Philips Avent Classic pacifier. Available in a range of colors, our orthodontic collapsible nipple respects your baby's natural oral development.