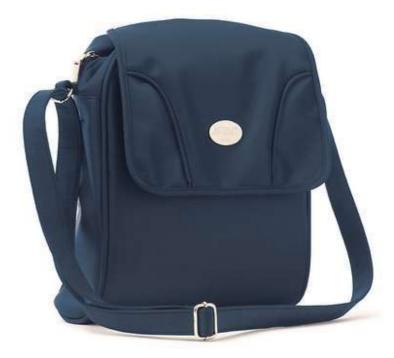

#### **Benefits and features:**

- Ensures bottles stay warm or cool
- Lightweight, wipe-clean microfiber
- Adjustable shoulder strap
- Full-size, removable baby changing mat
- Lined pocket for keeping wipes moist
- Main compartment big enough for clothes and nappies