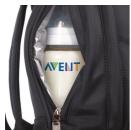

## Highlights

Ensures bottles stay warm or cool

3M Thinsulate<sup>™</sup> pocket keeps two AVENT Bottles of pre-boiled hot water warm or cold ready-mixed formula/breast milk cool for several hours. SCD151/70