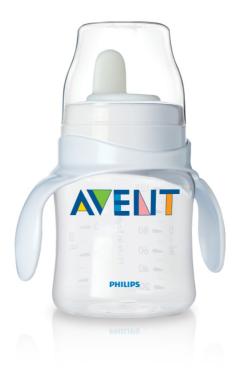

# Baby's first step to using a cup

### Cup with soft spout

The Philips Avent Bottle to first cup trainer comes with a soft spout and easy grip handles to help your baby learn to drink independently.

#### Ideal first step to a drinking cup

• Soft spout

#### Easy training

• Includes training handles

#### **Total convenience**

Compatible with Philips Avent bottles and cups

#### **BPA Free**

・ 0% BPA Product