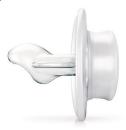

#### **Orthodontic teat**

- Unique "wings"
- · Shaped teat

#### Unique "wings"

Advanced orthodontic teat with unique wings that minimise the pressure on gums and developing teeth. The wings make the teat wider so that the pressure that is caused by baby's suckling is distributed more evenly, resulting in less pressure per tooth.

#### **Shaped teat**

The teat is shaped to let baby's tongue remain in a natural position.