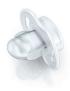

## Snap on hygienic cap

To keep sterilised teats hygienic.

#### Hygiene

- · Snap on hygienic cap
- · Can be sterilised
- · Dishwasher Safe