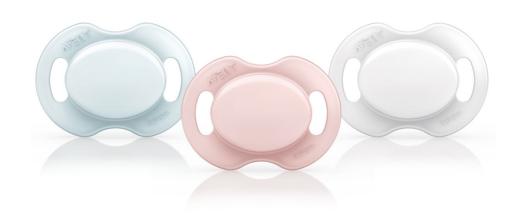

# Designed to help healthy oral development

Developed with leading orthodontist Dr. Hagemann

The Philips AVENT advanced orthodontic teat SCF184/13 is designed to aid healthy oral development. All our soothers are made from silicone and are tasteand odour-free. Colours are subject to change.

#### **User-friendly silicone teats**

The Philips AVENT silicone teat is taste- and odour-free so it's more likely to be accepted by your baby. The silicone is smooth, transparent and easy to clean, and it doesn't get sticky. The teat is strong and long-lasting, and won't become misshapen or discoloured over time.