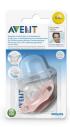

#### Unique "wings"

Advanced orthodontic teat with unique wings that minimise the pressure on gums and developing teeth. The wings make the teat wider so that the pressure that is caused by baby's suckling is distributed more evenly, resulting in less pressure per tooth.