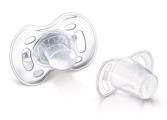

#### Hygiene

- · Snap on hygienic cap
- · Can be sterilised
- · Dishwasher Safe

## Snap on hygienic cap

To keep sterilised teats hygienic.

#### **User-friendly silicone teats**

The Philips AVENT silicone teat is taste- and odour-free so it's more likely to be accepted by your baby. The silicone is smooth, transparent and easy to clean, and it doesn't get sticky. The teat is strong and long-lasting, and won't become misshapen or discoloured over time.