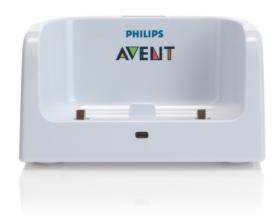

# For recharging your baby monitor easily

Find matching products on the specifications tab

This charging stand allows you to charge your Philips Avent DECT baby monitor for 24 hours of use.