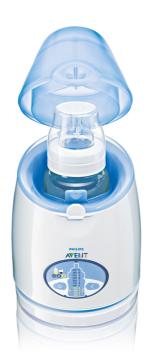

## Ultra fast, multiple warming options

The Digital Bottle and Baby Food Warmer makes it easy to warm your baby's feed quickly and safely. The advanced technology automatically calculates the warming time. Just select a few starting options and let the Bottle Warmer do the rest.

### Rapid warming time

· Controlled steam heats quickly and evenly

#### Heats safely and evenly

· Automatically calculates warming time

### Keeps you informed

· Easy to use digital display

### Ideal for all types of feed

· Heats milk and baby food from multiple starting temperatures