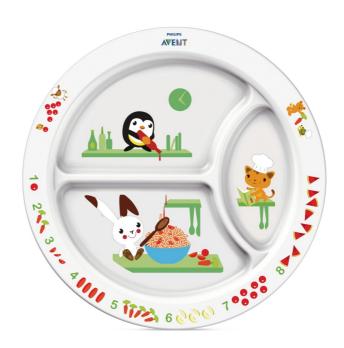

## Fun learning for baby's first meal

• Educational storytelling designs

# Perfect for first feeding and snacks

- · Anti-slip base helps prevent spills
- Easy-scoop sides ideal for self-feeding
- Plate dividers keep foods separate

#### **Educational storytelling**

Educational storytelling designs

#### **Plate dividers**

Plate dividers - keep foods separate