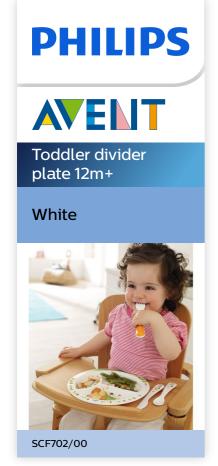

# Encourages eating through fun learning Plate designed for toddlers

Philips Avent toddler divider plate SCF702/00 for your child's development stages

# Perfect for first feeding and snacks

- · Anti-slip base helps prevent spills
- Easy-scoop sides ideal for self-feeding
- Plate dividers keep foods separate

# Easy cleaning and handling

- · Easy-clean and dishwasher safe
- Suitable for microwave