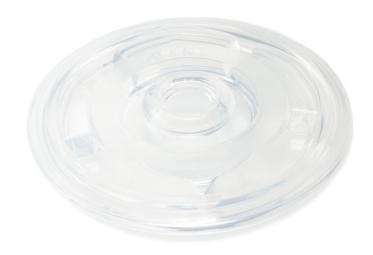

# Valve for drinking cup

Find matching products on the specifications tab

The valve is part of the lid and can easily be replaced if damaged or lost.