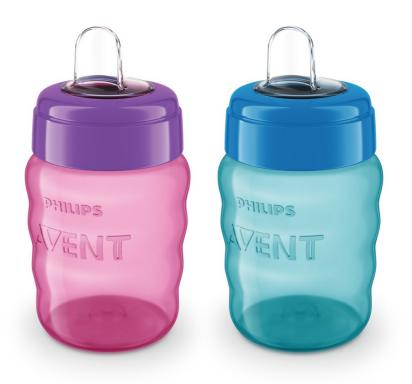

# Sippy cup with soft spout for easy drinking

This Philips Avent spout cup is great for both toddlers and parents. The soft silicone spout makes sipping easy and fewer parts ensures easy cleaning of the cup

# Easy to drink

- Soft silicone spout for easy drinking
- Rippled container shape for steady grip

#### **Ripple shape**

Container of the sippy cup is designed to allow easy grip for little hands.