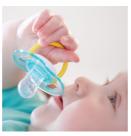

### Stylish design, crystal clear look

Help meet your little one's essential soothing needs around the clock with the Philips Avent Classic pacifier. Available in a range of colors, our orthodontic collapsible nipple respects your baby's natural oral development.

#### **Security handle**

Our security handle lets you easily remove your baby's pacifier at any time. Even little hands can grab it!