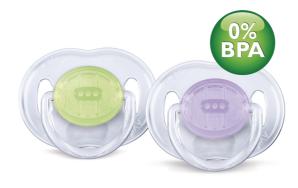

# Designed for your baby's everyday comfort needs

### Stylish design, crystal clear look

Help meet your little one's essential soothing needs around the clock with the Philips Avent Classic pacifier. Available in a range of colors, our orthodontic collapsible nipple respects your baby's natural oral development.

#### What is included

Classic pacifier: 2 pcs

#### **Safety**

Safety ring handle BPA-free