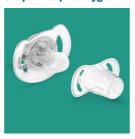

#### Snap-on cap for hygiene

When the pacifier isn't in use, simply snap on the cap before storing to keep the nipple safe and clean.

#### What is included

Classic pacifier: 2 pcs