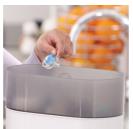

#### Easy to sterilize

Keeping your little one's Soothies and pacifiers clean is easy. Simply put them in your sterilizer or submerge in boiling water.

#### Hygiene

Easy to clean

Can be sterilized

Dishwasher safe