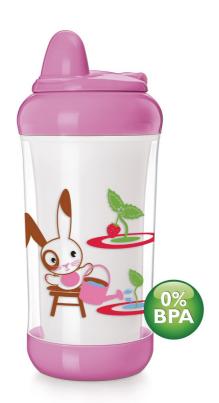

### Non-spill bite resistant spout

The Philips AVENT Insulated Cup is ideal for out and about. This stylish animal themed cup keeps drinks fresh for longer. Includes a bite resistant spout and a non-spill valve.

### Keeps drinks fresh for longer

· Ideal for out and about, keeps drinks fresh

#### Non-spill

· Non-spill spout with patented valve

#### Easy-sip

• Faster flow and bite resistant spout

#### Flip-top lid

• Flip-top lid for hygienic leak-proof transport