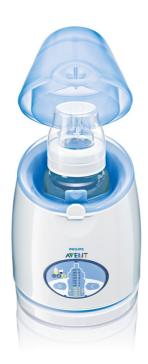

# Ultra fast, multiple warming options

The Digital Bottle and Baby Food Warmer makes it easy to warm your baby's feed quickly and safely. The advanced technology automatically calculates the warming time. Just select a few starting options and let the Bottle Warmer do the rest.

## Rapid warming time

· Controlled steam heats quickly and evenly

### Heats safely and evenly

· Automatically calculates warming time

#### **Keeps you informed**

· Easy to use digital display

## Ideal for all types of feed

· Heats milk and baby food from multiple starting temperatures