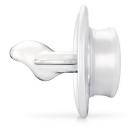

### **Orthodontic nipple**

- Unique "wings"
- · Shaped nipple

### **Shaped nipple**

The nipple is shaped to let baby's tongue remain in natural position.

#### Unique "wings"

Advanced orthodontic teat with unique wings that minimizes pressure on gums and developing teeth. The wings make the teat wider so that the pressure that is caused by baby's suckling is distributed more evenly resulting in less pressure per tooth.