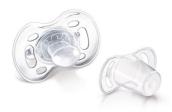

## Hygiene

- · Snap on hygienic cap
- · Can be sterilized
- · Dishwasher Safe

### Snap on hygienic cap

To keep sterilized nipples hygienic.

#### Can be sterilized

Can be sterilized

### **Dishwasher Safe**

Dishwasher Safe

#### What is included

Silicone pacifier: 1 pcs Snap-on hygienic cap: 1 pcs