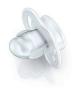

### **Orthodontic nipple**

- Unique "wings"
- · Shaped nipple

#### Unique "wings"

Advanced orthodontic teat with unique wings that minimizes pressure on gums and developing teeth. The wings make the teat wider so that the pressure that is caused by baby's suckling is distributed more evenly resulting in less pressure per tooth.