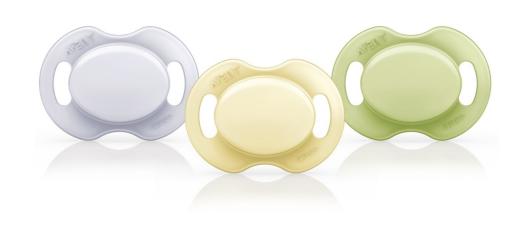

# Designed to help healthy oral development

# Developed with leading orthodontist Dr. Hagemann

Philips AVENT advanced orthodontic teat is designed to help healthy oral development. All our pacifiers are made from silicone and are taste and odor-free. Colors are subject to change.

### **User-friendly silicone nipples**

The Philips AVENT silicone teat is taste and odor-free so it's more likely to be accepted by your baby. The silicone is smooth, transparent, easy to clean and it doesn't get sticky. The nipple is strong, long-lasting and won't become mis-shapen or discolored over time.