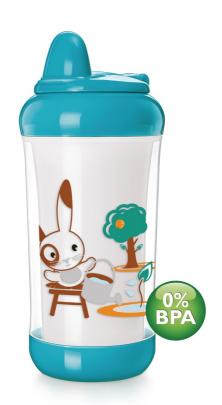

### Non-spill bite resistant spout

The Philips AVENT Insulated Cup is ideal for out and about. This stylish animal themed cup keeps drinks fresh for longer. Includes a bite resistant spout and a non-spill valve.

#### Non-spill

· Non-spill spout with patented valve

#### Easy-sip

• Faster flow and bite resistant spout

#### Flip-top lid

• Flip-top lid for hygienic leak-proof transport