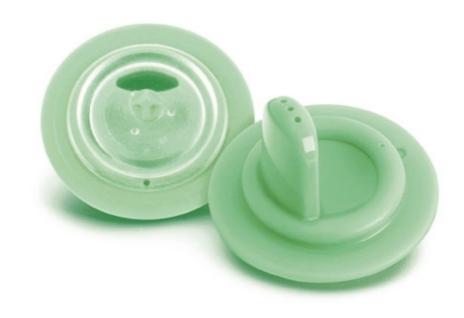

## Hard spout

Non-spill, easy-sip

With easy-sip and easy to clean Magic valve. The perfect non-spill spout for toddlers.

## **Benefits and features:**

- · Magic spouts fit all Avent Magic Cups and Airflex Bottles
- ${}^{\centerdot}$  Patented magic valve controls flow to avoid spillage
- · Easy to clean Magic Valve
- ${\boldsymbol{\cdot}}$  Available in packs of two
- · Hard spout, ideal for teething babies