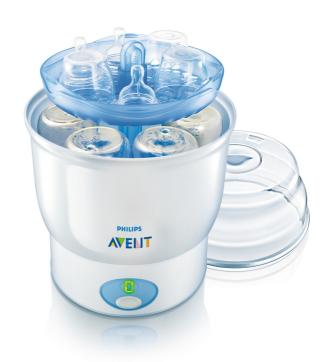

## Advanced technology for 24 hour sterilisation

The Philips AVENT Digital Steam Steriliser works quickly and continuously, keeping contents sterile until you need them, giving you more time to get on with your day.

### Ready when you are

· Keeps contents sterile day and night

### **Effective sterilisation**

• Extra protection through natural steam sterilisation

#### Easy to use

· Just add water, load and select the mode