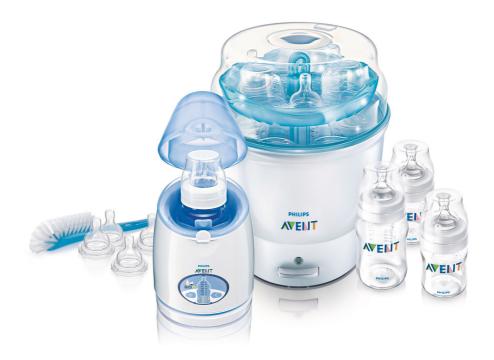

# Convenient feeding set

includes Electric Steam Sterilizer, Digital Bottle Warmer, Feeding Bottles and more.

### What is included

Electric Steam Sterilizer: 1 pcs Digital Bottle and Food Warmer: 1 pcs Classic Bottle 4oz: 2 pcs Classic Bottle 9oz: 2 pcs Extra soft Slow Flow nipple: 2 pcs Soft, Medium Flow Teat: 2 pcs Bottle and nipple brush: 1 pcs