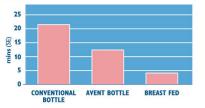

### Clinically proven to reduce colic

Duration of reported colic per 24 hours at 2 weeks

A clinical trial demonstrated that at 2 weeks of age, babies fed with the Avent Bottle experienced less colic than babies fed with a conventional bottle. (www.philips.com/Avent).