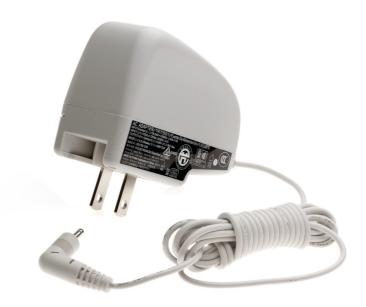

# To connect your breast pump to the mains

Find matching products on the specifications tab

This UNO Power adapter allows you to power your breast pump from the mains current. Combined with the right plug (CRP401/01 for EU or CRP400/01 for UK), the adapter is fit for use.

### Replaceable part

Fits product types:: SCF292/01, SCF292/13, SCF292/15, SCF292/31, SCF302/01, SCF302/13, SCF302/60, SCF312/01, SCF312/13, SCF312/60

© 2019 Koninklijke Philips N.V. All Rights reserved.