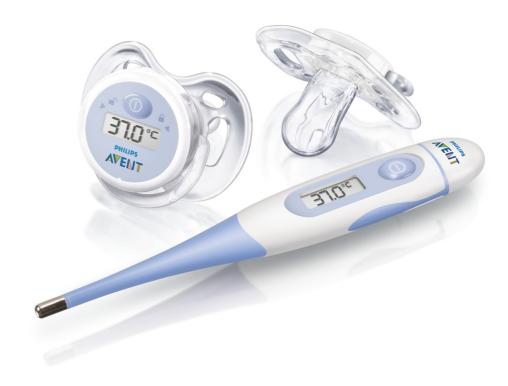

## Gentle and accurate

Combining a digital and a soother thermometer.

Helping you to get a measurement of your baby's temperature, without upsetting your baby. The soother thermometer SCH540/00 uses the same shield and teat as the AVENT Freeflow soother for easy transition from soother to temperature measurement.

## **Comfort for your child**

- · Choice to adapt temperature measurement method to suit baby
- · Soft, flexible tip digital thermometer
- · Specially designed soother thermometer

## Fast and reliable digital temperature readings

- · Clear measurement displays and battery status indicators
- Battery low indicator

## Convenient for you and your baby

· Includes AVENT Freeflow Soother

© 2019 Koninklijke Philips N.V. All Rights reserved.

Specifications are subject to change without notice. Trademarks are the property of Koninklijke Philips N.V. or their respective owners.