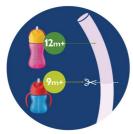

#### Easily replace the straw

Use as in pack for 10oz Bendy Straw Cups. For 7oz straw cups, use household scissors to shorten the straw by 3cm. For easy measurement, check the side of the packaging.