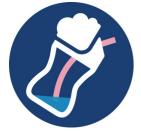

#### Bent straw for easy drinking

The lower part of the straw is bent so that the straw easily reaches the liquid which allows you to drink in a natural drinking position.

#### Anti-leak valve

The soft silicone straw is built with an integrated anti-leak valve to prevent mess.

Soft silicone straw

Soft silicone straw is gentle on gums

**Compatibility** Fits all Philips Avent Bendy straw cups