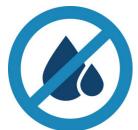

#### Bent straw and anti-leak valve

- Lower straw is bent for easy drinking 'til the last sip
- Soft silicone straw with integrated anti-leak valve

#### Anti-leak valve

The soft silicone straw is built with an integrated anti-leak valve to prevent mess.

Soft silicone straw

Soft silicone straw is gentle on gums

**Compatibility** Fits all Philips Avent Bendy straw cups