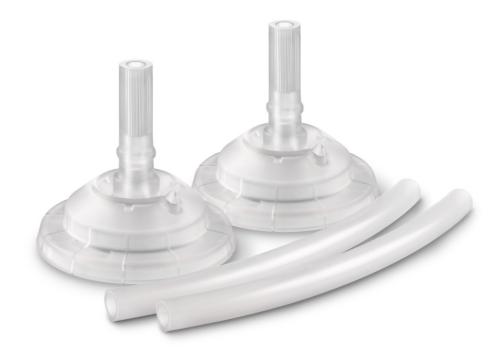

### Keep your straw cup perfectly in shape!

The Philips Avent Bendy replacement straw set includes 2 straws. The set is perfect for replacing a lost part, or updating the straw to keep the cup clean and hygienic for use any time!

#### Keep the straw hygienic

- Easily replace the straw to keep it hygienic
- Suitable for all Bendy Straw Cups

#### Bent straw and anti-leak valve

- Lower straw is bent for easy drinking 'til the last sip
- Soft silicone straw with integrated anti-leak valve

#### What is included

Two replacement straws: suitable for 7oz and 10oz cup

Country of origin Indonesia