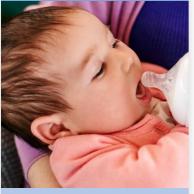

## The natural way to bottle feed Extra soft and flexible nipple

Our new nipple, with skin soft material and flexible spiral design, more closely resembles the breast. The comfort petals and natural nipple shape allows natural latch on and makes it easy to combine breast and bottle feeding.

### Easy to combine breast and bottle feeding

- Natural latch on due to the wide breast shaped nipple
- Skin-soft teat designed for a natural feed

### Natural latch on

The wide breast shaped nipple promotes a natural latch on similar to the breast. Designed to give a more comfortable and contented feed for your baby.

### Skin-soft teat

The skin-soft nipple material closely resembles the feeling of the breast, making it easy for your baby to combine breast and bottle feeding.