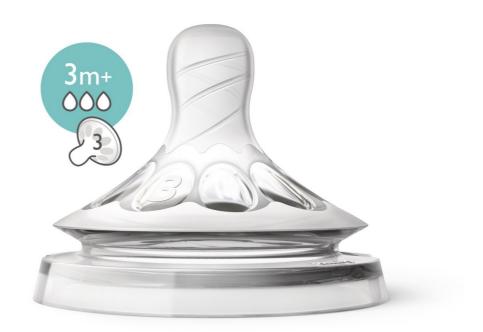

### A comfortable and contented feed for your baby

• Flexible spiral design combined with comfort petals

### Flexible spiral teat design

The spiral design combined with our comfort petals inside the nipple increases softness and the flexibility allowing natural tongue movement without nipple collapse. Designed to give your baby a more comfortable and content feeding.

#### Anti-colic valve technology

Reduces fussing and discomfort by venting air away from baby's tummy.