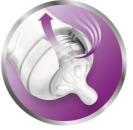

#### Anti-colic valve technology

Reduces fussing and discomfort by venting air away from baby's tummy.

### Vents air away from your baby's tummy

• Unique anti-colic valve technology