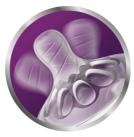

### Flexible spiral teat design

The spiral design combined with our comfort petals inside the nipple increases softness and the flexibility allowing natural tongue movement without nipple collapse. Designed to give your baby a more comfortable and content feeding.

### A comfortable and contented feed for your baby

• Flexible spiral design combined with comfort petals