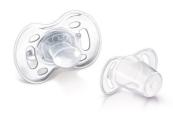

# Orthodontic BPA-Free

The classic in the range - Teddy and his friends.

Philips Avent orthodontic, collapsible and symmetrical nipples respect the natural development of baby's palate, teeth and gums . All Philips Avent pacifiers are made of silicone and are taste and odor-free. Colors are subject to change.

## **Orthodontic nipple**

· Orthodontic, symmetrical collapsible nipple

### Odorless and taste-free

· User-friendly silicone nipples

### Hygiene

Snap-on protective cap

### **Safety**

· Security ring handle