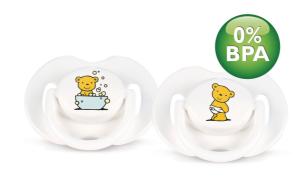

# Orthodontic BPA-Free

The classic in the range - Teddy and his friends.

Philips Avent orthodontic, collapsible and symmetrical nipples respect the natural development of baby's palate, teeth and gums . All Philips Avent pacifiers are made of silicone and are taste and odor-free. Colors are subject to change.

#### **Orthodontic nipple**

Philips Avent flat, drop-shaped symmetrical nipples respect the natural development of your baby's palate, teeth and gums, even if the pacifier ends upside-down in the mouth.

#### **User-friendly silicone nipples**

The Philips Avent silicone nipple is taste and odor-free so it's more likely to be accepted by your baby. The silicone is smooth, transparent,

easy to clean and it doesn't get sticky. The nipple is strong, long-lasting and won't become mis-shapen or discolored over time.