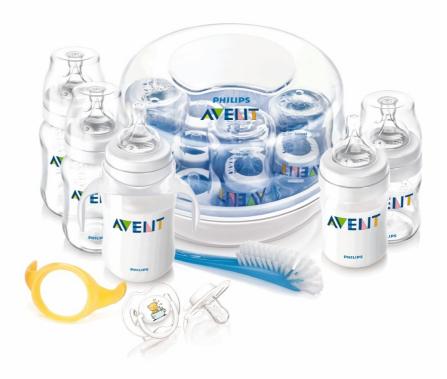

### Convenient feeding set

includes Microwave Steriliser, Feeding Bottles, Magic Handles, Soothers and Bottle Brush

#### **Express II Microwave Steriliser**

- Ultra fast, easy to use
- Compact and lightweight
- Convenient for travel

#### **Airflex Feeding Bottle**

• For healthy, active feeding

#### Silicone Soother

Snap-on protective cap

#### **Magic Handles**

- Contoured for little hands to hold comfortably
- Can be used on all Avent Magic Cups and Bottles

#### Bottle and teat brush

Curved brush head and moulded tip

#### What is included

Express II Microwave Steam Steriliser: 1 pcs Feeding Bottle (260 ml/9 oz): 6 pcs Feeding Bottle (125 ml/4 oz): 2 pcs Extra soft Slow Flow teat: 6 pcs Extra soft Newborn Flow teat: 2 pcs Newborn Soother: 2 pcs Magic Handles: 2 pcs Bottle and teat brush: 1 pcs **Development stages** Stages: 0–6 months